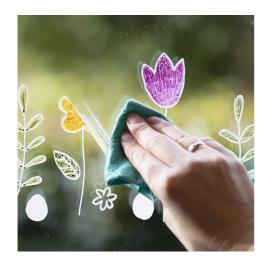

## 3

Remove the window decorations with a damp cloth when they are no longer needed.