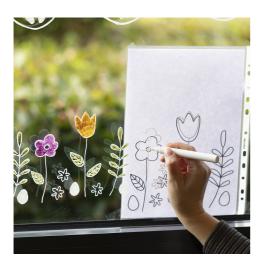

### 1

Print the PDF templates for this idea. Attach them onto the outside of the window (in a plastic pocket if it's raining). Copy the outline of the designs onto the inside of the window using a white chalk marker.

#### 2

Colour in the designs with the chalk markers. Remember to shake the markers well prior to use and gently pressing the drawing tip up and down a couple of times to make the paint flow to the tip.